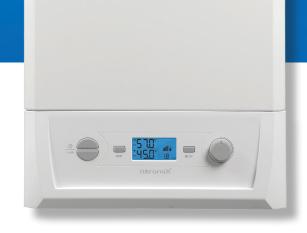

## **Digital Screen and Control Panel**

Installation and service water temperature values, water pressure value in installation, and error codes can be monitored thanks to digital screen.