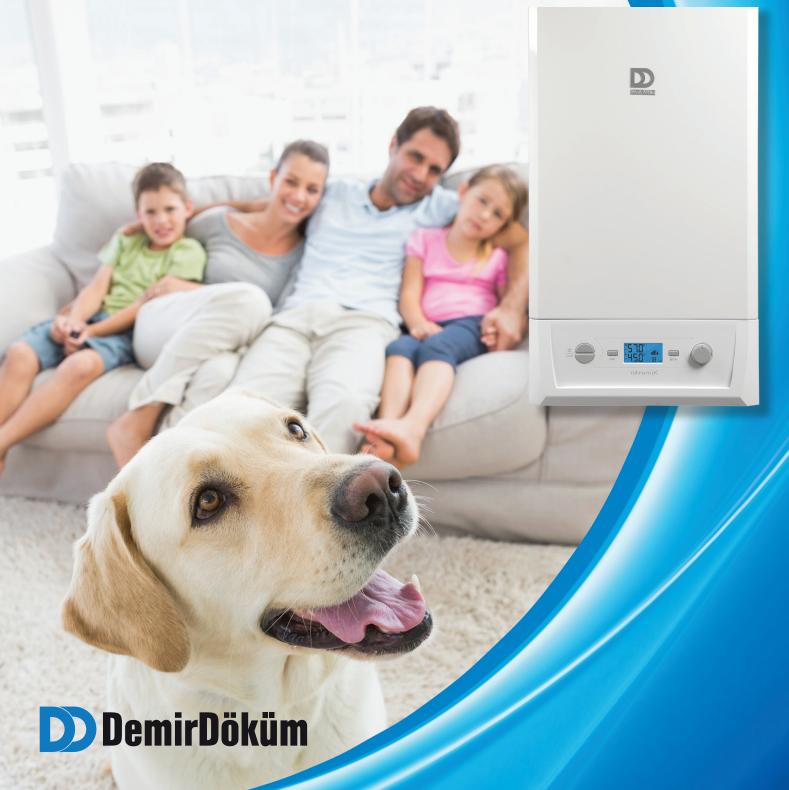

Environment friendly and economical boiler for your home!
Nitromix

# Environment friendly and economical boiler for your home! Nitromix

Nitromix wall hung boilers operate extremely economically with 108% efficiency value. High energy saving provided with high efficiency feature of Nitromix wall hung boiler both protects the consumers and nature.

## **Digital Screen and Control Panel**

Installation and service water temperature values, water pressure value in installation, and error codes can be monitored thanks to digital screen.